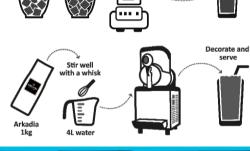

## GRANITA MACHINE

 Mix at the ratio of 1 packet (lkg) to 3L of milk and 2L of water in a clean and sanitised container.
 Pour mix into clean and sanitised granita machine.

3. Set granita machine to freeze as per machine operation manual.