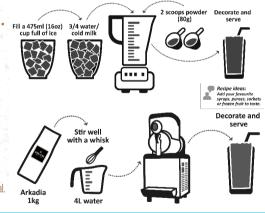

## BLENDER (Based on 475mL cup)

475mL (16oz) cup Ice cubes

Cold water/milk 80g of Arkadia Espresso Frappe Powder

- Fill a 475mL (16oz) cup with ice, add ¾ cup of water (or cold milk) and pour into a blender.
- 2. Add 80g of Árkadia Espresso Frappe Powder.
- 3. Blend for 30 seconds until smooth.

## GRANITA MACHINE

- 1. Mix at the ratio of 1 packet (lkg) to 4L of water in a clean and sanitised container.
- 2. Pour mix into clean and sanitised granita machine.
- 3. Set granita machine to freeze as per machine operation manual.